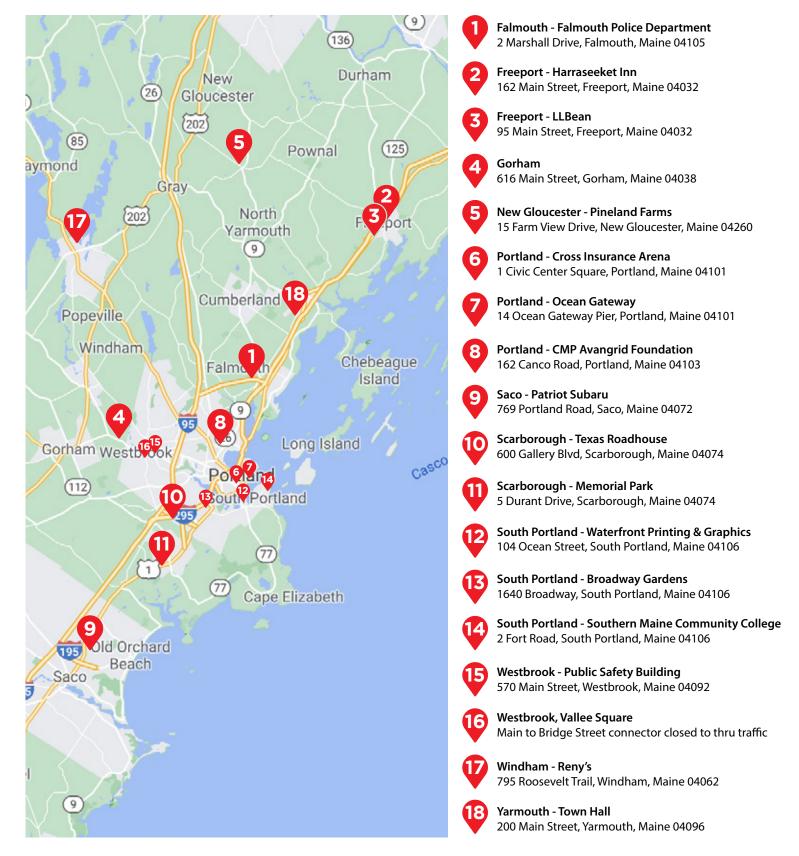

## **Giant Pumpkin Hunt Location Map**

Thursday, October 29th – Saturday, October 31st

Locations will be available from 12pm to 8pm. All pumpkins will be weather dependent. Visit campsunshinepumpkinfestivals.org for instructions on how to record the locations on your pumpkin passport and how to submit when complete. The first 500 participants who visit 4 or more pumpkins and submit their passport will receive a free \$10 L.L. Bean gift card and a free kids meal from Texas Roadhouse (one per mailing address). Locations can be visited in any order you choose!

For official rules and an updated map, please visit campsunshinepumpkinfestivals.org/giant-pumpkin-hunt